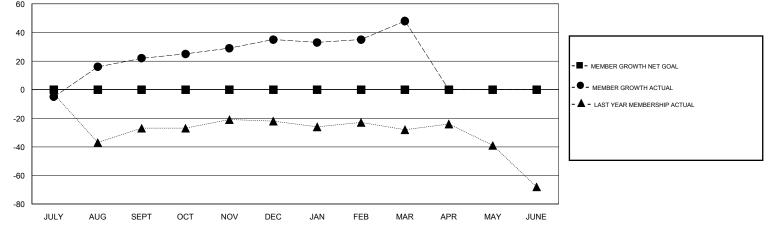

## District 110BZ

Results as of: 3/31/2020

| GMT:          | LOCATION NETHERLANDS |             |               |                                  |                           |                         | GMT CA                                             |  |
|---------------|----------------------|-------------|---------------|----------------------------------|---------------------------|-------------------------|----------------------------------------------------|--|
|               | Club                 | S           |               | Members<br>RESULTS FOR 2019-2020 |                           |                         |                                                    |  |
|               | RESULTS FOR          | R 2019-2020 |               |                                  |                           |                         |                                                    |  |
| QUARTER       | NEW CLUB GOAL        | NEW CLUBS   | DROPPED CLUBS | QUARTER                          | MEMBER GROWTH NET<br>GOAL | MEMBER GROWTH<br>ACTUAL | DROPPED<br>MEMBERS ACTUAL<br>(including transfers) |  |
| JULY/AUG/SEPT | 0                    | 0           | 0             | JULY/AUG/SEPT                    | 0                         | 48                      | 25                                                 |  |
| OCT/NOV/DEC   | 0                    | 0           | 0             | OCT/NOV/DEC                      | 0                         | 21                      | 8                                                  |  |
| JAN/FEB/MAR   | 0                    | 0           | 0             | JAN/FEB/MAR                      | 0                         | 39                      | 22                                                 |  |
| APR/MAY/JUNE  | 0                    | 0           | 0             | APR/MAY/JUNE                     | 0                         | 0                       | 0                                                  |  |